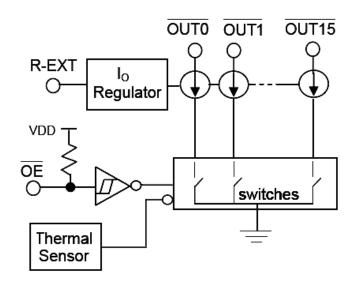

# All-Ways-On High-Power LED Driver

#### **Features:**

- Constant output current invariant to load voltage change
- Output current adjusted through an external resistor
- Allow Load Supply Voltage drift about 17v(max)
- Schmitt trigger input
- ■5V supply voltage
- Built-in thermal protection
- "Pb-free" package

|                                             |                          | MBI1801 | MBI1802 | MBI1804 | MBI1816 |
|---------------------------------------------|--------------------------|---------|---------|---------|---------|
| Constant-current outputchannels             |                          | 1       | 2       | 4       | 16      |
| Maximum output constant current per channel |                          | 1.2A    | 360mA   | 240mA   | 60mA    |
| Excellent output current accuracy           | between channels . (max) | <±3%    | <±3%    | <±3%    | <±3%    |
|                                             | between ICs .<br>(max)   | <±6%    | <±6%    | <±6%    | <±6%    |
| Thermal protection and flag                 |                          | Non     | Yes     | Yes     | Yes     |
| Package type                                |                          | TO-265  | SOP8    | SOP8    | TSSOP20 |