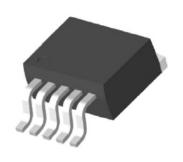

|                          | TO-265  | SOP8    | SOP8    | TSSOP20 |

## **Applications:**

|                              | MBI1801 | MBI1802 | MBI1804 | MBI1816 |
|------------------------------|---------|---------|---------|---------|
| Automotive interior lighting |         | •       | •       | •       |
| Channel letter               |         |         |         | •       |
| Decoration lighting          |         |         |         | •       |
| High-flux LED lighting       | •       | •       | •       |         |
| LCD backlight                |         |         | •       |         |
| Photocopier                  |         |         | •       |         |
| Scanner                      |         |         | •       |         |

## Outline Drawing (Unit:mm)

## ◆ MBI1801



TO-265





## ◆ MBI1802 MBI1804



SOP-8





## ◆ MBI1816



TSSOP-20