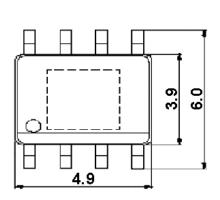

SOP8    | SOP8    | TSSOP20 |

## **Applications:**

|                              | MBI1801 | MBI1802 | MBI1804 | MBI1816 |
|------------------------------|---------|---------|---------|---------|
| Automotive interior lighting |         | •       | •       | •       |
| Channel letter               |         |         |         | •       |
| Decoration lighting          |         |         |         | •       |
| High-flux LED lighting       | •       | •       | •       |         |
| LCD backlight                |         |         | •       |         |
| Photocopier                  |         |         | •       |         |
| Scanner                      |         |         | •       |         |

## Outline Drawing (Unit:mm)

## ◆ MBI1801



TO-265





## ◆ MBI1802 MBI1804



SOP-8





## ◆ MBI1816



TSSOP-20