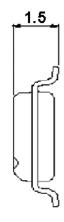

P8    | SOP8    | TSSOP20 |

## **Applications:**

|                              | MBI1801 | MBI1802 | MBI1804 | MBI1816 |
|------------------------------|---------|---------|---------|---------|
| Automotive interior lighting |         | •       | •       | •       |
| Channel letter               |         |         |         | •       |
| Decoration lighting          |         |         |         | •       |
| High-flux LED lighting       | •       | •       | •       |         |
| LCD backlight                |         |         | •       |         |
| Photocopier                  |         |         | •       |         |
| Scanner                      |         |         | •       |         |

## Outline Drawing (Unit:mm)

## ◆ MBI1801



TO-265





## ◆ MBI1802 MBI1804



SOP-8





## ◆ MBI1816



TSSOP-20