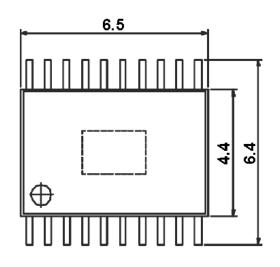

## **Applications:**

|                              | MBI1801 | MBI1802 | MBI1804 | MBI1816 |
|------------------------------|---------|---------|---------|---------|
| Automotive interior lighting |         | •       | •       | •       |
| Channel letter               |         |         |         | •       |
| Decoration lighting          |         |         |         | •       |
| High-flux LED lighting       | •       | •       | •       |         |
| LCD backlight                |         |         | •       |         |
| Photocopier                  |         |         | •       |         |
| Scanner                      |         |         | •       |         |

## Outline Drawing (Unit:mm)

## ◆ MBI1801



TO-265





## ◆ MBI1802 MBI1804



SOP-8





## ◆ MBI1816



TSSOP-20