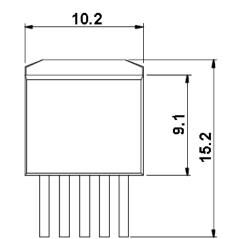

| TO-265  | SOP8    | SOP8    | TSSOP20 |

## **Applications:**

|                              | MBI1801 | MBI1802 | MBI1804 | MBI1816 |
|------------------------------|---------|---------|---------|---------|
| Automotive interior lighting |         | •       | •       | •       |
| Channel letter               |         |         |         | •       |
| Decoration lighting          |         |         |         | •       |
| High-flux LED lighting       | •       | •       | •       |         |
| LCD backlight                |         |         | •       |         |
| Photocopier                  |         |         | •       |         |
| Scanner                      |         |         | •       |         |

## Outline Drawing (Unit:mm)

## ◆ MBI1801



TO-265





## ◆ MBI1802 MBI1804



SOP-8





## ◆ MBI1816



TSSOP-20